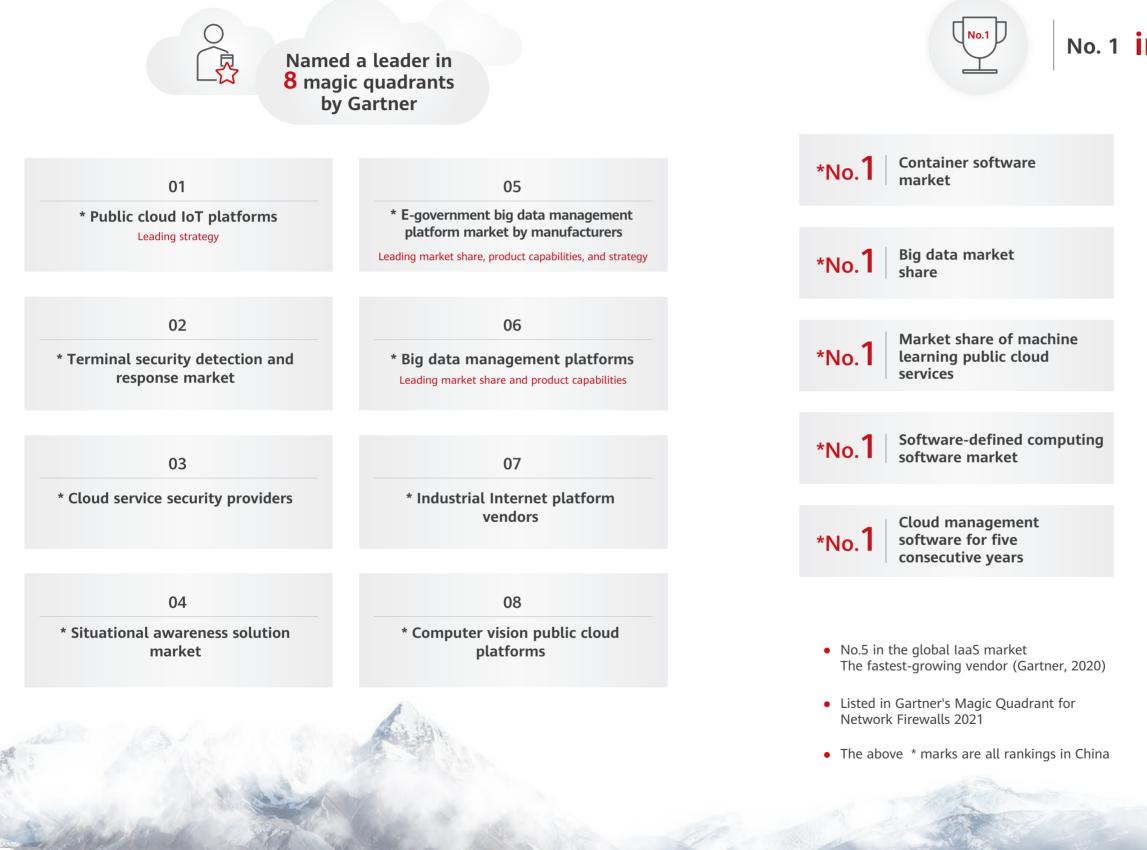

## Huawei Cloud Recognized by Industries and Customers

# No. 1 in 10 rankings

| *No. <b>1</b> | Desktop cloud software for six consecutive years   |
|---------------|----------------------------------------------------|
|               |                                                    |
| No.1          | Localized deployment<br>market share of GaussDB    |
|               |                                                    |
| *No. <b>1</b> | Public cloud vendor<br>evaluationby Omdia          |
|               |                                                    |
| *No. <b>1</b> | E-government cloud<br>infrastructure share<br>2020 |
|               |                                                    |
| *No. <b>1</b> | Financial cloud<br>infrastructure market<br>2020   |

- GaussDB listed in Gartner's Magic Quadrant for Cloud Databases
- ROMA Connect listed in Gartner's Magic Quadrant for Enterprise Integration Platform as a Service