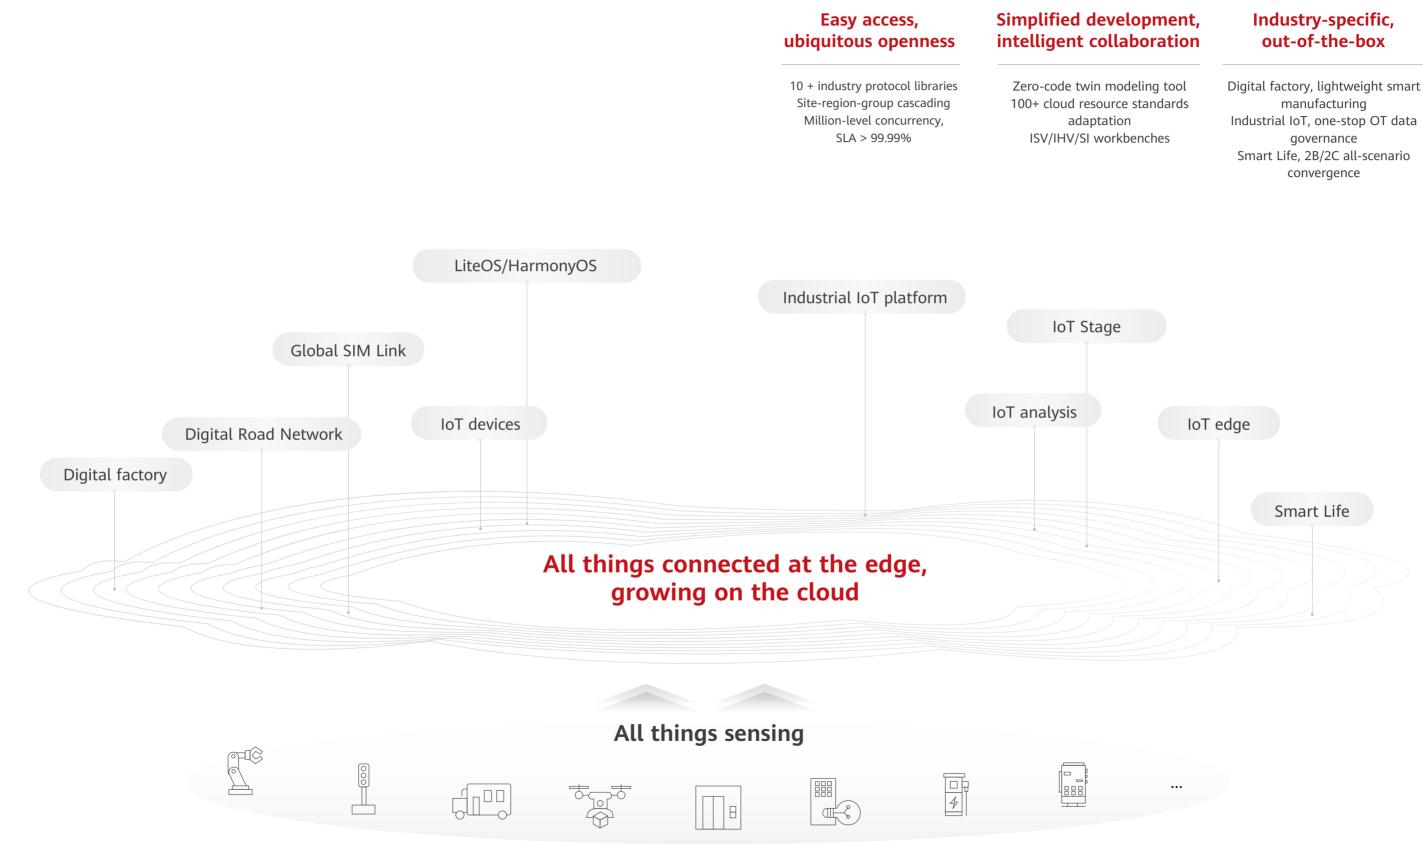

## Technology as a Service

IoT: All Things Connected at the Edge, Growing on the Cloud

Industrial IoT, one-stop OT data Smart Life, 2B/2C all-scenario

Technology as a Service Efficient Resources: A Full-Stack, Smart Cloud Infrastructure