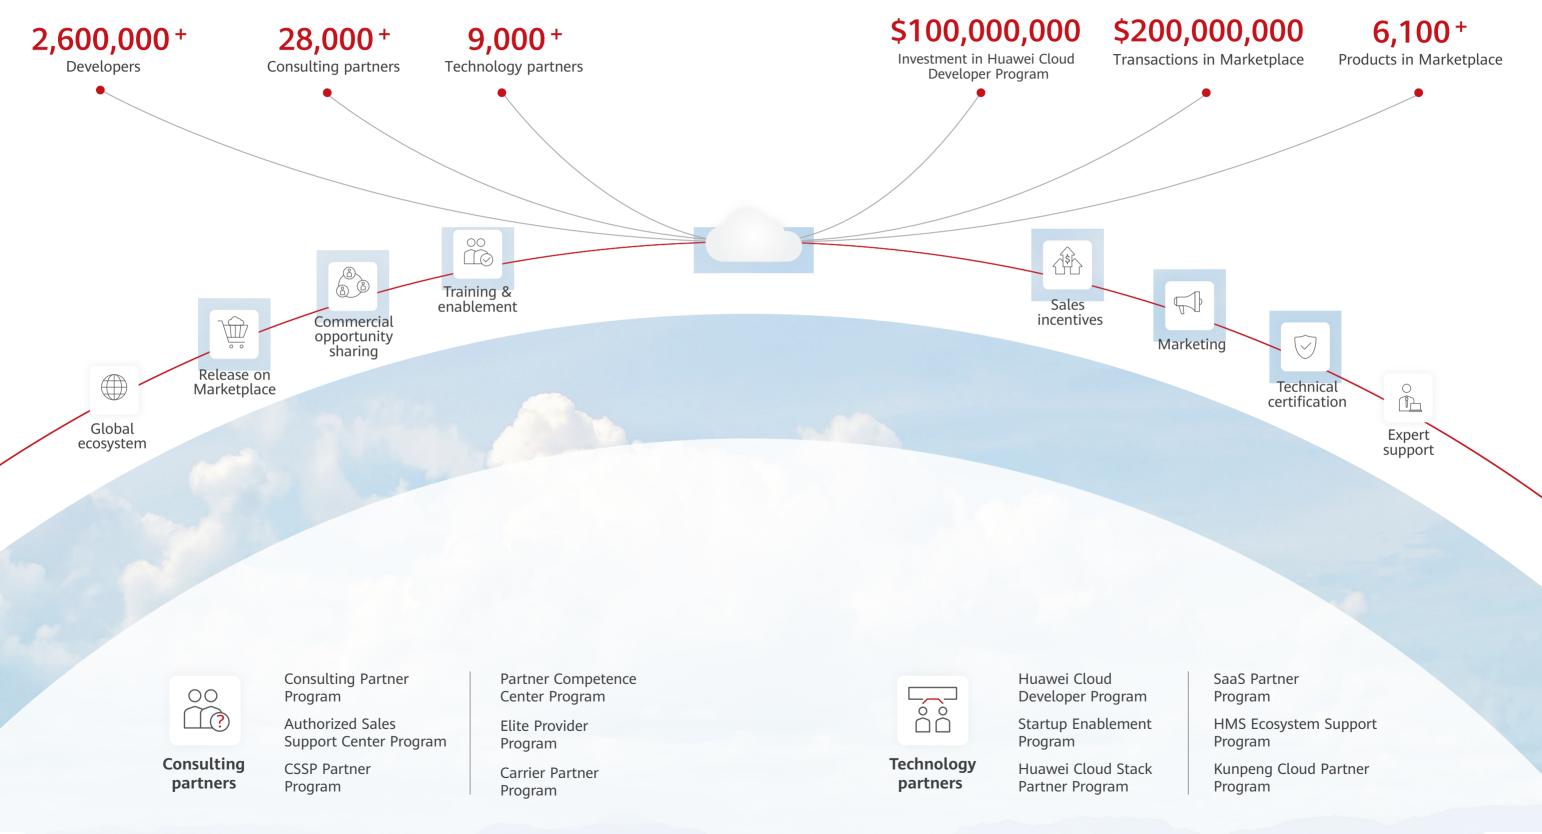

## **Over 30 years of ICT expertise + Extensive** practices in digitalization

\_0-

27 Geographic Regions 170+

Countries and regions

6100+ Products in Marketplace

9000+ Technical partners Market Performance

## Huawei Cloud

A New Ecosystem Created, Shared, and Benefited by All

### **19** | Ecosystem

A New Ecosystem Created, Shared, and Benefited by All