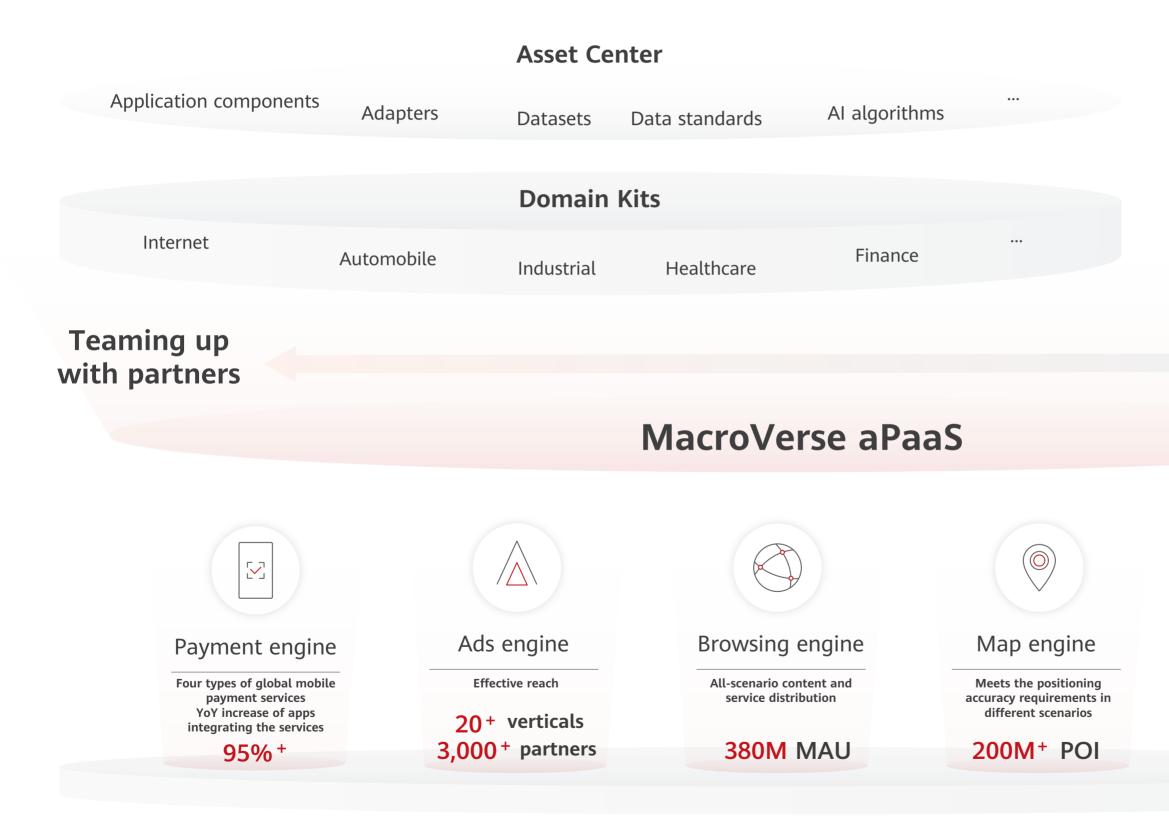

Expertise as a Service MacroVerse aPaaS: Tailoring Innovation to Every Scenario

Expertise as a Service: MacroVerse aPaaS Tailoring Innovation to Every Scenario