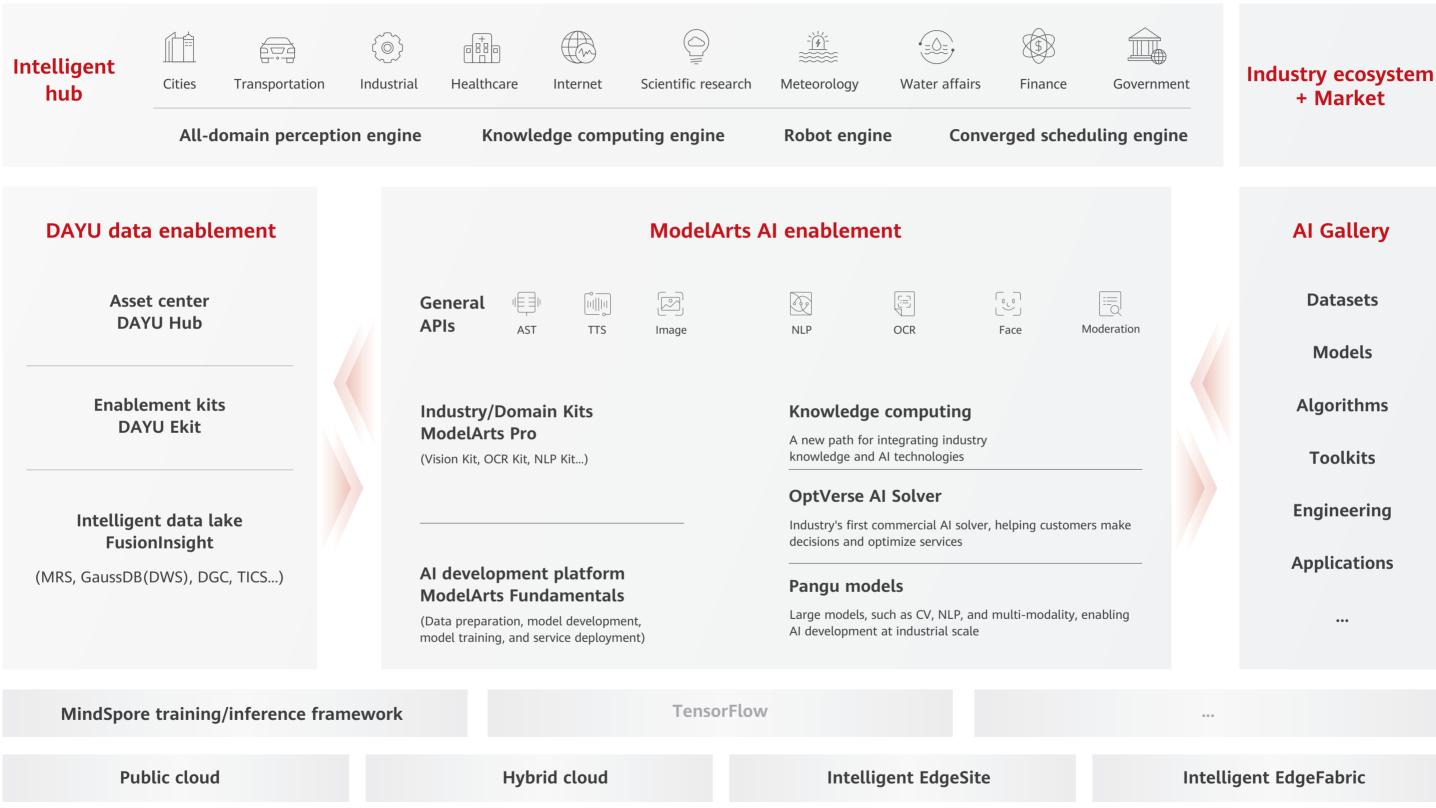

## Technology as a Service

Intelligent Services: Powering Industry Upgrade with Data and AI Collaboration

Technology as a Service Agile Applications: Modernizing Enterprise Applications