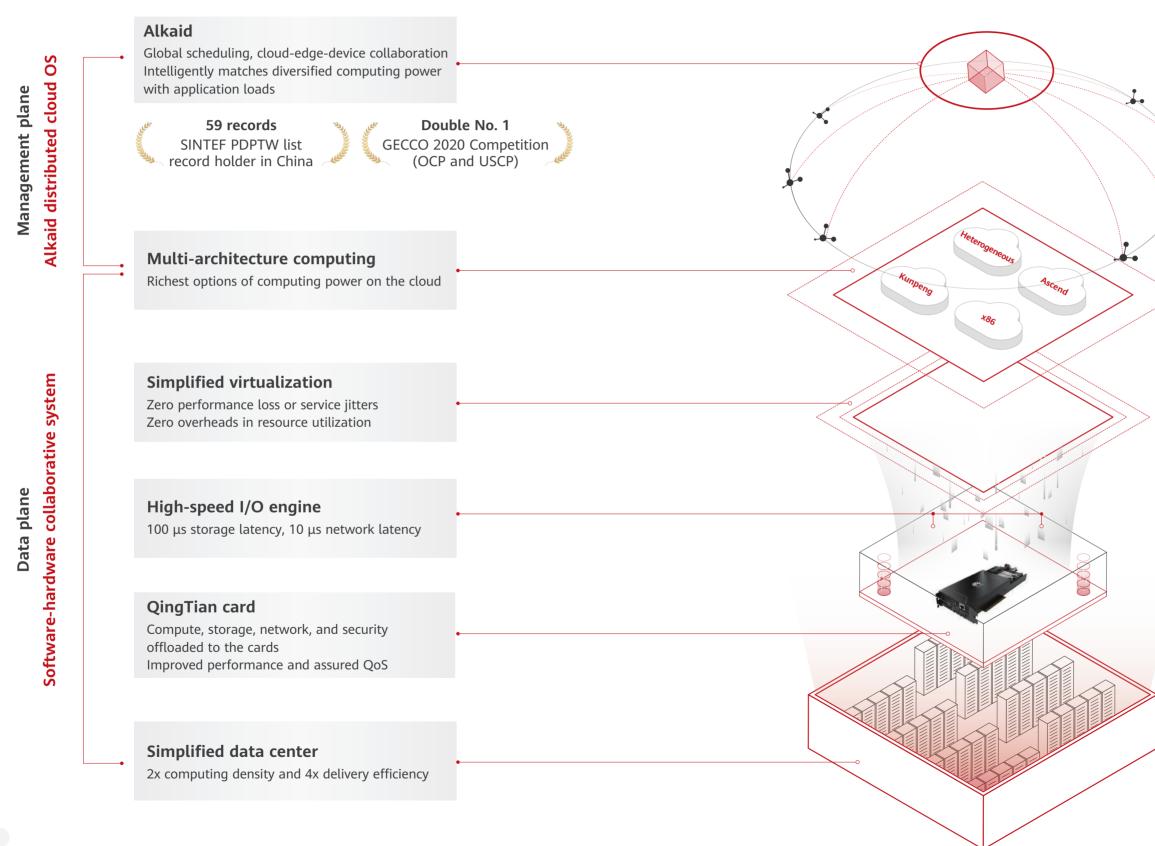

# HUAWEI CLOUD **Cloud Native 2.0 Pavilion**

Contributing to the industry

IEF - Intelligent EdgeFabric)

Technology as a Service QingTian Architecture: Hardware-Software Synergy for Cost-effective Cloud Services

#### Ultimate performance

- 30% higher computing power with next-generation computing instances
- 30% less costs with bare metal containers
- Expanding thousands of containers in seconds with serverless

# Cloud-edge-device collaboration

- Global scheduling, unified architecture
- Consistent experience and unified ecosystem with distributed cloud infrastructure

#### Full link security

- Encrypted data and secure boot
- Physical and virtual trusted compute

#### **High efficiency**

 Shared pools of VMs, bare metal servers, and containers for higher utilization
Fault prediction and hotspot elimination