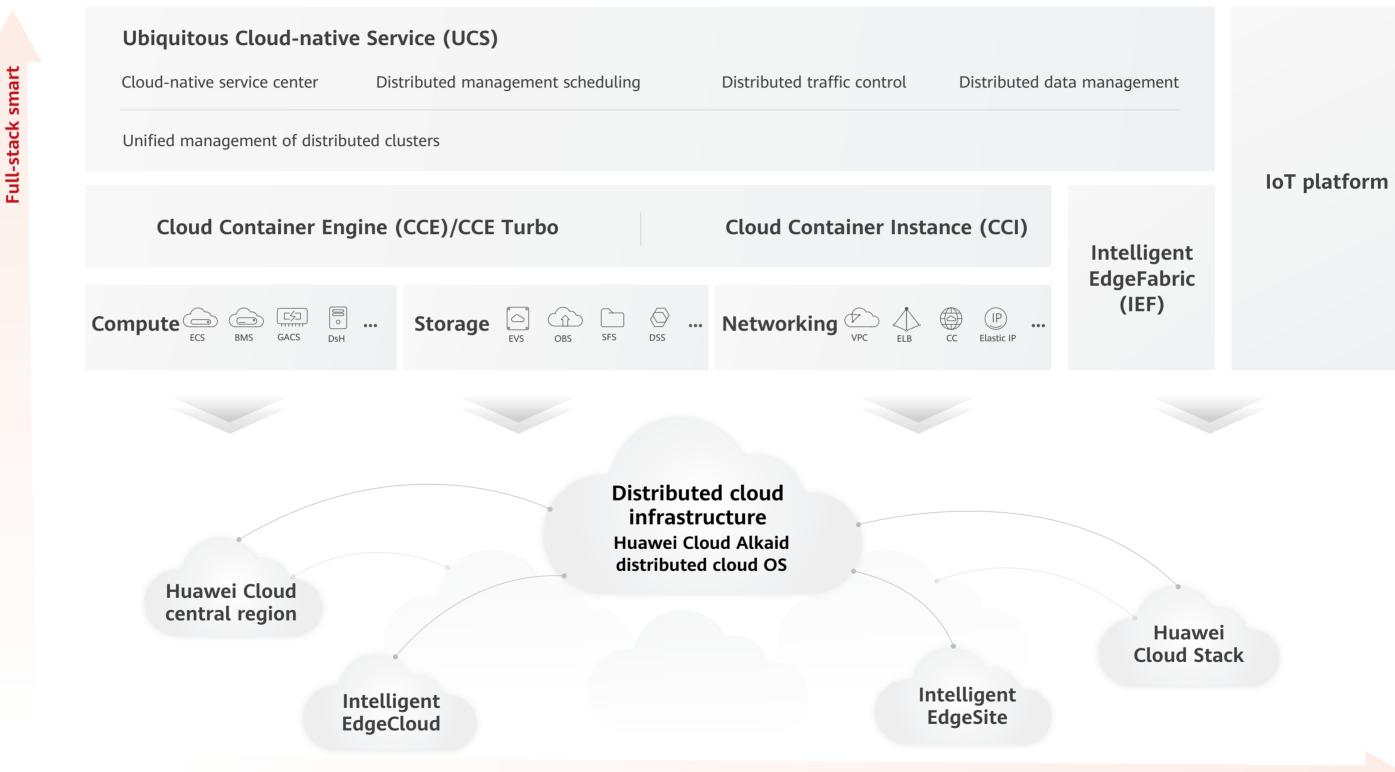

## Technology as a Service

IoT: All Things Connected at the Edge, Growing on the Cloud

Industrial IoT, one-stop OT data Smart Life, 2B/2C all-scenario

Technology as a Service Efficient Resources: A Full-Stack, Smart Cloud Infrastructure