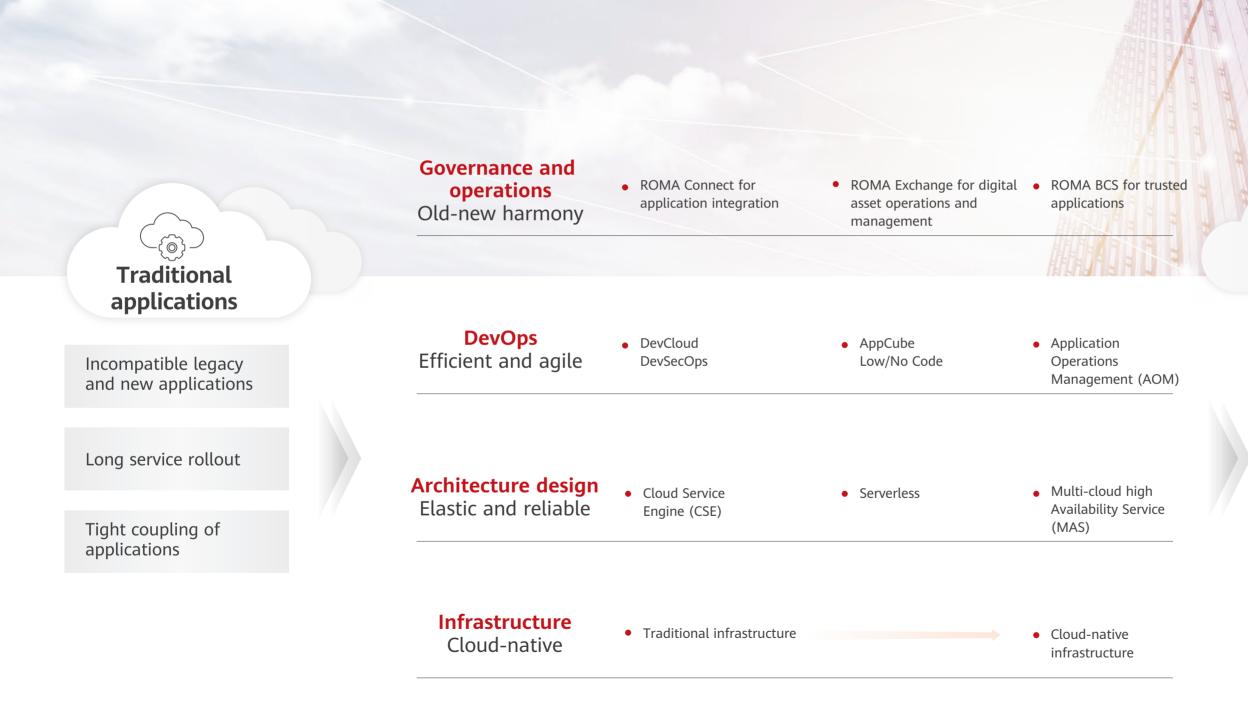

## Technology as a Service

Intelligent Services: Powering Industry Upgrade with Data and AI Collaboration

Technology as a Service Agile Applications: Modernizing Enterprise Applications